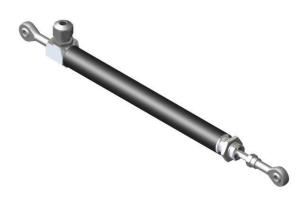

## **Linear transducer HP22**

## Built to be precise and approved

All HP22 types of our high quality linear transducers series are made for precise endurance applications and they are the best solution for any linear movement that needs to be detected accurately. They are available with different mechanical bearings and sustain temperatures from -25°C to +80°C, what makes them applicable in a huge scope of industrial applications or instrumentation. Typical fields of application are machine tools, turbines, process control, robot and automation engineering etc.

## **Technical description**

| recnnical description |                                                                                                                |
|-----------------------|----------------------------------------------------------------------------------------------------------------|
| Housing               | Aluminum anodized                                                                                              |
| Connecting rod        | Stainless steel<br>Ø 6 mm                                                                                      |
| Sealing               | Lip seal<br>O-ring                                                                                             |
| Bearing               | Precision slide bearing                                                                                        |
| Wiper contact         | Precision metal alloy                                                                                          |
| Electrical connection | Cable assembly, connector                                                                                      |
| Temperature range     | -25°C to +80°C                                                                                                 |
| Protection class      | Up to IP61                                                                                                     |
| Applications          | Measuring linear displacements: Machine tools Robot and automatic control engineering Power generating systems |